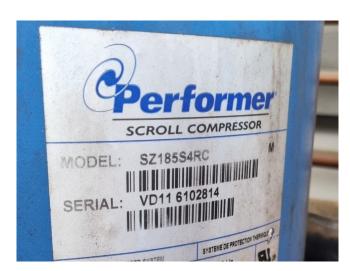

### **Specifications**

| Brand                | CIAT                |
|----------------------|---------------------|
| Tipo                 | LDH 400Z R407C      |
| Product type         | Air Cooled Chiller  |
| Capacidad kW         | 88,9                |
| Capacity Tons        | 25,3                |
| Refrigerante         | Freon               |
| Tipo de Refrigerante | R407C               |
| Pump                 | ✓                   |
| Módulo hidrónico     | ✓                   |
| Peso kg.             | 2112                |
| Sizes                | 3550x1300x1700 mm   |
|                      | (LxWxH)             |
| Compressor(s) type & | Performer SZ125S4RC |
| model                |                     |
| Display              | CIAT MRS1           |
| Number of fans       | 2                   |
| Stock                | 1                   |

#### Used CIAT LDH 400Z R407C

Used CIAT LDH 400Z air cooled chiller on R407C. Complete with 2 Performer SZ185S4RC & 1 Performer SZ125S4RC scroll compressors, braced plate heat exchanger as evaporator, condensor with 2 fans with a diameter of 900 mm and a airflow of 31.100 m³/h, liquid buffer tank of 320 liter, expansion vessel, dual waterpump with a ATB AF80/2C-11-ATB electric motor and a CIAT MRS1 display.