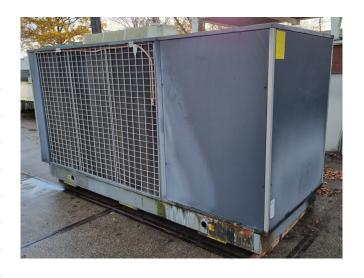

#### Used CIAT LDH 400Z R407C

Used CIAT LDH 400Z air cooled chiller on R407C. Complete with 2 Performer SZ185S4RC & 1 Performer SZ125S4RC scroll compressors, braced plate heat exchanger as evaporator, condensor with 2 fans with a diameter of 900 mm and a airflow of 31.100 m³/h, liquid buffer tank of 320 liter, expansion vessel, dual waterpump with a ATB AF80/2C-11-ATB electric motor and a CIAT MRS1 display.