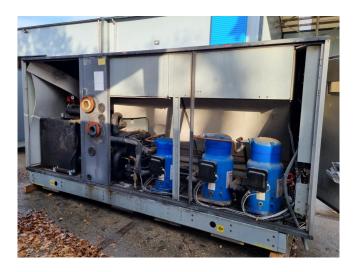

#### Used CIAT LDH 400Z R407C

Used CIAT LDH 400Z air cooled chiller on R407C. Complete with 2 Performer SZ185S4RC & 1 Performer SZ125S4RC scroll compressors, braced plate heat exchanger as evaporator, condensor with 2 fans with a diameter of 900 mm and a airflow of 31.100 m³/h, liquid buffer tank of 320 liter, expansion vessel, dual waterpump with a ATB AF80/2C-11-ATB electric motor and a CIAT MRS1 display.