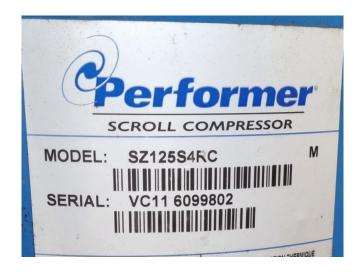

### **Specifications**

| Brand                | CIAT                |
|----------------------|---------------------|
| Tipo                 | LDH 400Z R407C      |
| Product type         | Air Cooled Chiller  |
| Capacidad kW         | 88,9                |
| Capacity Tons        | 25,3                |
| Refrigerante         | Freon               |
| Tipo de Refrigerante | R407C               |
| Pump                 | ✓                   |
| Módulo hidrónico     | ✓                   |
| Peso kg.             | 2112                |
| Sizes                | 3550x1300x1700 mm   |
|                      | (LxWxH)             |
| Compressor(s) type & | Performer SZ125S4RC |
| model                |                     |
| Display              | CIAT MRS1           |
| Number of fans       | 2                   |
| Stock                | 1                   |

#### Used CIAT LDH 400Z R407C

Used CIAT LDH 400Z air cooled chiller on R407C. Complete with 2 Performer SZ185S4RC & 1 Performer SZ125S4RC scroll compressors, braced plate heat exchanger as evaporator, condensor with 2 fans with a diameter of 900 mm and a airflow of 31.100 m³/h, liquid buffer tank of 320 liter, expansion vessel, dual waterpump with a ATB AF80/2C-11-ATB electric motor and a CIAT MRS1 display.