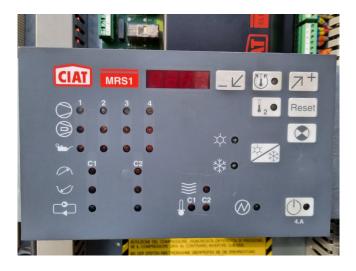

#### Used CIAT LDH 400Z R407C

Used CIAT LDH 400Z air cooled chiller on R407C. Complete with 2 Performer SZ185S4RC & 1 Performer SZ125S4RC scroll compressors, braced plate heat exchanger as evaporator, condensor with 2 fans with a diameter of 900 mm and a airflow of 31.100 m³/h, liquid buffer tank of 320 liter, expansion vessel, dual waterpump with a ATB AF80/2C-11-ATB electric motor and a CIAT MRS1 display.