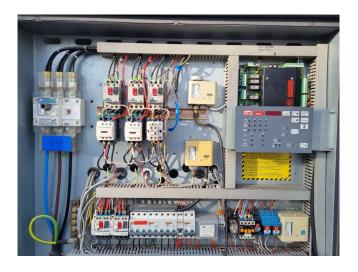

#### Used CIAT LDH 400Z R407C

Used CIAT LDH 400Z air cooled chiller on R407C. Complete with 2 Performer SZ185S4RC & 1 Performer SZ125S4RC scroll compressors, braced plate heat exchanger as evaporator, condensor with 2 fans with a diameter of 900 mm and a airflow of 31.100 m³/h, liquid buffer tank of 320 liter, expansion vessel, dual waterpump with a ATB AF80/2C-11-ATB electric motor and a CIAT MRS1 display.