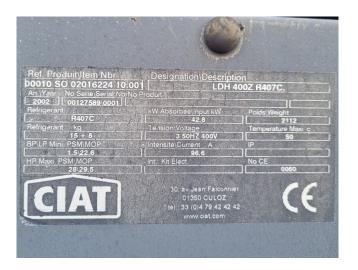

### **Specifications**

| Brand                | CIAT                |
|----------------------|---------------------|
| Tipo                 | LDH 400Z R407C      |
| Product type         | Air Cooled Chiller  |
| Capacidad kW         | 88,9                |
| Capacity Tons        | 25,3                |
| Refrigerante         | Freon               |
| Tipo de Refrigerante | R407C               |
| Pump                 | ✓                   |
| Módulo hidrónico     | ✓                   |
| Peso kg.             | 2112                |
| Sizes                | 3550x1300x1700 mm   |
|                      | (LxWxH)             |
| Compressor(s) type & | Performer SZ125S4RC |
| model                |                     |
| Display              | CIAT MRS1           |
| Number of fans       | 2                   |
| Stock                | 1                   |