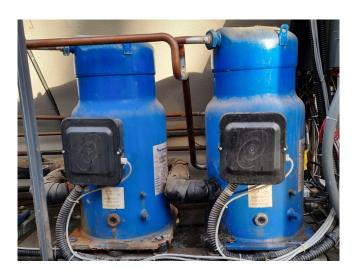

#### Used CIAT LDH 400Z R407C

Used CIAT LDH 400Z air cooled chiller on R407C. Complete with 2 Performer SZ185S4RC & 1 Performer SZ125S4RC scroll compressors, braced plate heat exchanger as evaporator, condensor with 2 fans with a diameter of 900 mm and a airflow of 31.100 m³/h, liquid buffer tank of 320 liter, expansion vessel, dual waterpump with a ATB AF80/2C-11-ATB electric motor and a CIAT MRS1 display.