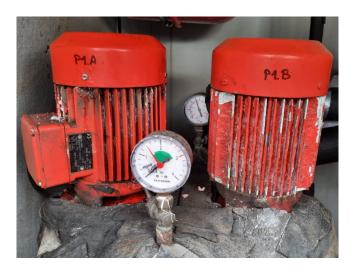

#### Used CIAT LDH 400Z R407C

Used CIAT LDH 400Z air cooled chiller on R407C. Complete with 2 Performer SZ185S4RC & 1 Performer SZ125S4RC scroll compressors, braced plate heat exchanger as evaporator, condensor with 2 fans with a diameter of 900 mm and a airflow of 31.100 m³/h, liquid buffer tank of 320 liter, expansion vessel, dual waterpump with a ATB AF80/2C-11-ATB electric motor and a CIAT MRS1 display.