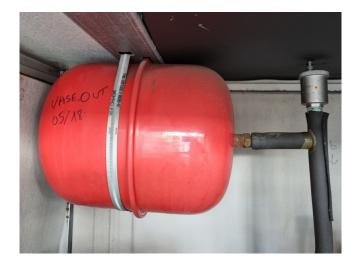

#### Used CIAT LDH 400Z R407C

Used CIAT LDH 400Z air cooled chiller on R407C. Complete with 2 Performer SZ185S4RC & 1 Performer SZ125S4RC scroll compressors, braced plate heat exchanger as evaporator, condensor with 2 fans with a diameter of 900 mm and a airflow of 31.100 m³/h, liquid buffer tank of 320 liter, expansion vessel, dual waterpump with a ATB AF80/2C-11-ATB electric motor and a CIAT MRS1 display.