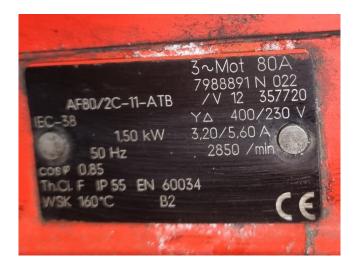

#### Used CIAT LDH 400Z R407C

Used CIAT LDH 400Z air cooled chiller on R407C. Complete with 2 Performer SZ185S4RC & 1 Performer SZ125S4RC scroll compressors, braced plate heat exchanger as evaporator, condensor with 2 fans with a diameter of 900 mm and a airflow of 31.100 m³/h, liquid buffer tank of 320 liter, expansion vessel, dual waterpump with a ATB AF80/2C-11-ATB electric motor and a CIAT MRS1 display.