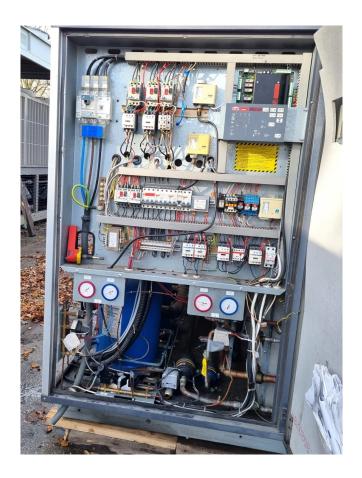

#### Used CIAT LDH 400Z R407C

Used CIAT LDH 400Z air cooled chiller on R407C. Complete with 2 Performer SZ185S4RC & 1 Performer SZ125S4RC scroll compressors, braced plate heat exchanger as evaporator, condensor with 2 fans with a diameter of 900 mm and a airflow of 31.100 m³/h, liquid buffer tank of 320 liter, expansion vessel, dual waterpump with a ATB AF80/2C-11-ATB electric motor and a CIAT MRS1 display.